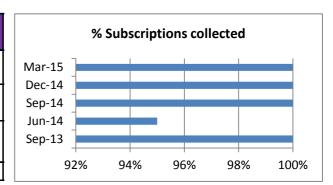

# Membership

|                                      | Sep-14 | Dec-14 | Mar-15 |
|--------------------------------------|--------|--------|--------|
| Total membership                     | 415    | 415    | 415    |
| No of councils out of membership     | 2      | 2      | 2      |
| No of councils on notice to withdraw | 12     | 12     | 12     |

| Our reputation                   | Nov-13 | Mar-15 | Target<br>15/16 |
|----------------------------------|--------|--------|-----------------|
| Member authority satisfaction    | 70%    | 75%    | >75%            |
| Member authority informed        | 77%    | 79%    | >79&            |
| Member authority advocacy rating | 77%    | 82%    | >82%            |
| Value for money                  | 53%    | 53%    | >53%            |



## **Financial Sustainability**



### **Debtors**







### Workforce profile



## **Employee opinion survey**