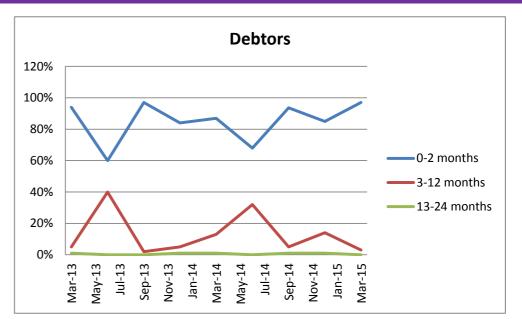

| Sep-14 | Dec-14 | Mar-15 |
|--------------------------------------|--------|--------|--------|
| Total membership                     | 415    | 415    | 415    |
| No of councils out of membership     | 2      | 2      | 2      |
| No of councils on notice to withdraw | 12     | 12     | 12     |

| Our reputation                   | Nov-13 | Mar-15 | Target<br>15/16 |
|----------------------------------|--------|--------|-----------------|
| Member authority satisfaction    | 70%    | 75%    | >75%            |
| Member authority informed        | 77%    | 79%    | >79&            |
| Member authority advocacy rating | 77%    | 82%    | >82%            |
| Value for money                  | 53%    | 53%    | >53%            |



## **Financial Sustainability**



### **Debtors**







### Workforce profile



## **Employee opinion survey**