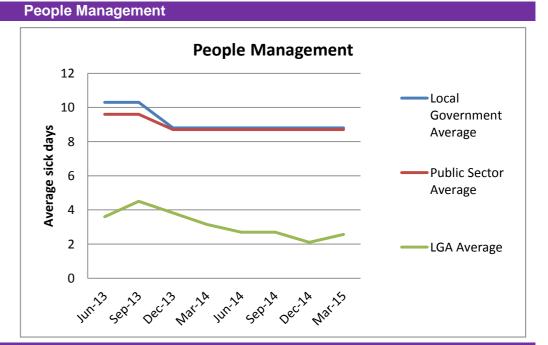

| Sep-14 | Dec-14 | Mar-15 |
|--------------------------------------|--------|--------|--------|
| Total membership                     | 415    | 415    | 415    |
| No of councils out of membership     | 2      | 2      | 2      |
| No of councils on notice to withdraw | 12     | 12     | 12     |

| Our reputation                   | Nov-13 | Mar-15 | Target<br>15/16 |
|----------------------------------|--------|--------|-----------------|
| Member authority satisfaction    | 70%    | 75%    | >75%            |
| Member authority informed        | 77%    | 79%    | >79&            |
| Member authority advocacy rating | 77%    | 82%    | >82%            |
| Value for money                  | 53%    | 53%    | >53%            |



## **Financial Sustainability**



### **Debtors**







### Workforce profile



## **Employee opinion survey**