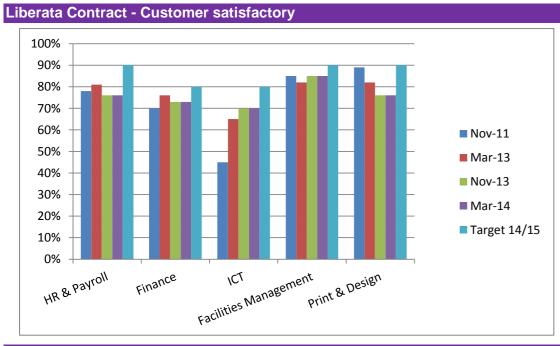

| Sep-14 | Dec-14 | Mar-15 |
|--------------------------------------|--------|--------|--------|
| Total membership                     | 415    | 415    | 415    |
| No of councils out of membership     | 2      | 2      | 2      |
| No of councils on notice to withdraw | 12     | 12     | 12     |

| Our reputation                   | Nov-13 | Mar-15 | Target<br>15/16 |
|----------------------------------|--------|--------|-----------------|
| Member authority satisfaction    | 70%    | 75%    | >75%            |
| Member authority informed        | 77%    | 79%    | >79&            |
| Member authority advocacy rating | 77%    | 82%    | >82%            |
| Value for money                  | 53%    | 53%    | >53%            |



## **Financial Sustainability**



### **Debtors**







### Workforce profile



## **Employee opinion survey**