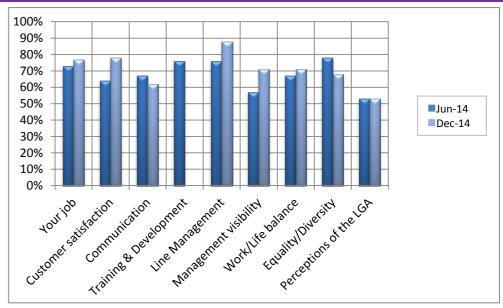

----------|--------|--------|--------|
| Total membership                     | 415    | 415    | 415    |
| No of councils out of membership     | 2      | 2      | 2      |
| No of councils on notice to withdraw | 12     | 12     | 12     |

| Our reputation                   | Nov-13 | Mar-15 | Target<br>15/16 |
|----------------------------------|--------|--------|-----------------|
| Member authority satisfaction    | 70%    | 75%    | >75%            |
| Member authority informed        | 77%    | 79%    | >79&            |
| Member authority advocacy rating | 77%    | 82%    | >82%            |
| Value for money                  | 53%    | 53%    | >53%            |



## **Financial Sustainability**



### **Debtors**







### Workforce profile



## **Employee opinion survey**