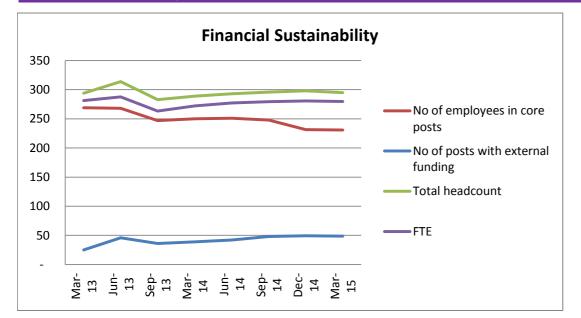

| Sep-14 | Dec-14 | Mar-15 |
|--------------------------------------|--------|--------|--------|
| Total membership                     | 415    | 415    | 415    |
| No of councils out of membership     | 2      | 2      | 2      |
| No of councils on notice to withdraw | 12     | 12     | 12     |

| Our reputation                   | Nov-13 | Mar-15 | Target<br>15/16 |
|----------------------------------|--------|--------|-----------------|
| Member authority satisfaction    | 70%    | 75%    | >75%            |
| Member authority informed        | 77%    | 79%    | >79&            |
| Member authority advocacy rating | 77%    | 82%    | >82%            |
| Value for money                  | 53%    | 53%    | >53%            |



## **Financial Sustainability**



### **Debtors**







### Workforce profile



## **Employee opinion survey**