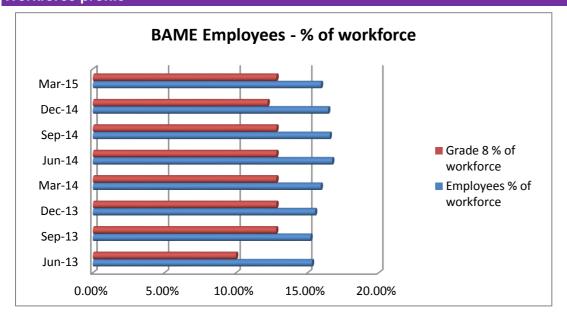

15 |
|--------------------------------------|--------|--------|--------|
| Total membership                     | 415    | 415    | 415    |
| No of councils out of membership     | 2      | 2      | 2      |
| No of councils on notice to withdraw | 12     | 12     | 12     |

| Our reputation                   | Nov-13 | Mar-15 | Target<br>15/16 |
|----------------------------------|--------|--------|-----------------|
| Member authority satisfaction    | 70%    | 75%    | >75%            |
| Member authority informed        | 77%    | 79%    | >79&            |
| Member authority advocacy rating | 77%    | 82%    | >82%            |
| Value for money                  | 53%    | 53%    | >53%            |



## **Financial Sustainability**



### **Debtors**







### Workforce profile



## **Employee opinion survey**